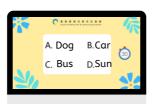

**English Literacy Competition (Live Competition)** 

Example: Teacher will read out the word [ Bus ]

1. A. Dog B. Car C. Bus D. Sun

Contestants will need to circle the correct answer on the answer sheet.